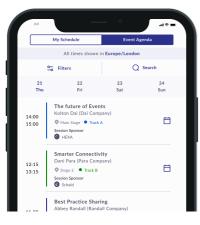

# Follow your schedule

Keep track of your day. Note: Adding sessions to your schedule doesn't reserve seats-arrive early!

Chat with connections 2

> Ensure you've made a connection or confirmed a meeting to initiate chats.