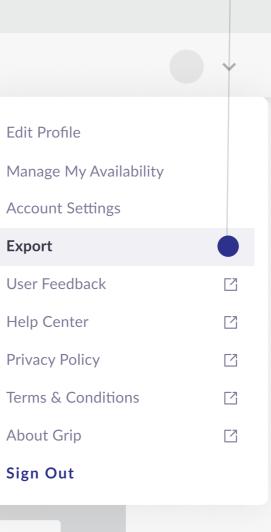

# Personal Exports

Download your connections and accepted meetings for a seamless transition back to your day-to-day.

Images above are mockups for illustrative purposes. Actual event platform appearance may vary. We've carefully crafted this guide to help you harness the full potential of our event platform to prepare for Impressions Expo Fort Worth 2024. Scan the QR code or <u>click here</u> for more in-depth resources.