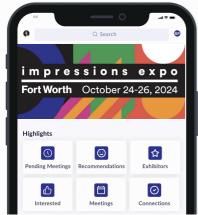

# The Impressions Expo Fort Worth 2024 Mobile App

# Discover Impressions Expo Fort Worth 2C

Your central hub for Impressions Expo Fort Worth 2024. Access essential information and personalized content.