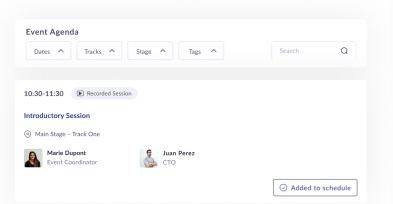

#### Build your event experience

Explore the agenda to further customize your event experience.

Manage your availability

Prevent unnecessary rescheduling and meeting conflicts.

|                          | ✓ to        | 24:00    | ~                     |                      |   |                   |
|--------------------------|-------------|----------|-----------------------|----------------------|---|-------------------|
| Event Days               | ;           |          |                       |                      |   | Edit Availability |
| <ul> <li>Mono</li> </ul> | lay - April |          |                       |                      |   | Done              |
| Selec                    | t the times | that you | are <b>unavaila</b> t | <b>le</b> on this da | Ý |                   |
| 00100                    |             |          |                       |                      |   |                   |
| from                     | 11:00       | ~        | to 12:00              | ~ 🛍                  | + |                   |