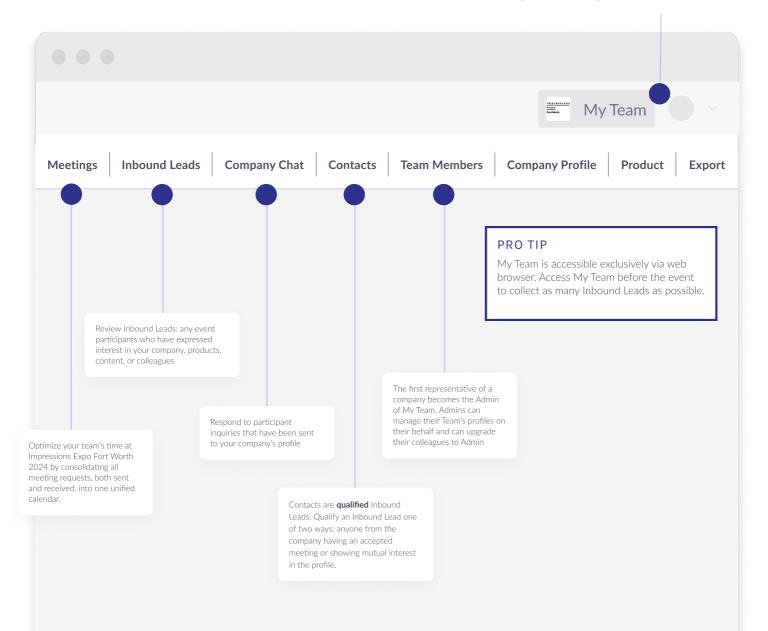

#### My Team

Centralize your team's engagement with event participants to maximize insights and return on your time at Impressions Expo Fort Worth 2024.

• grip

Images above are mockups for illustrative purposes. Actual event platform appearance may vary. We've carefully crafted this guide to help you harness the full potential of our event platform to prepare for Impressions Expo Fort Worth 2024. Scan the QR code or <u>click here</u> for more in-depth resources.